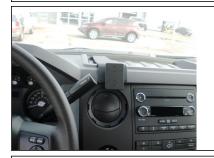

This is a very tightly fitting mount and might take some pressure to attach the ProClip onto the dash.

4. The ProClip Mount is in place.