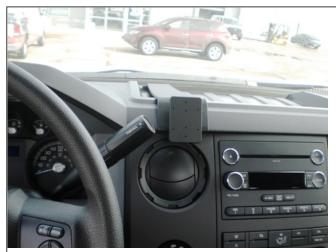

This is a very tightly fitting mount and might take some pressure to attach the ProClip onto the dash.

4. The ProClip Mount is in place.