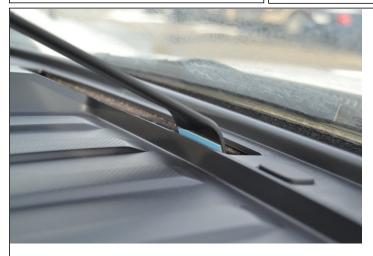

1. Peel off the cover of adhesive tape on the ProClip. Note: The adhesive tape does not leave any marks or damage the dashboard, and is easy to remove.

Hook the angled edge on the front side of the ProClip into the seam in the defrost vent opening.