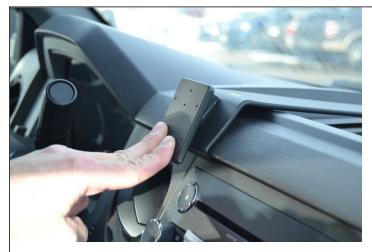

1. Peel off the cover of adhesive tape on the ProClip. Note: The adhesive tape does not leave any marks or damage the dashboard, and is easy to remove.

Hook the angled edge on the front side of the ProClip into the seam in the defrost vent opening.

2. While pressing down on the middle section of the ProClip, place your fingers behind the face plate and flex the lower angled edge over the dash over hang closest to you.

3. Press forward on the face plate to make sure the ProClip attaches securely.

This is a very tightly fitting mount and might take some pressure to attach the ProClip onto the dash.

4. The ProClip Mount is in place.