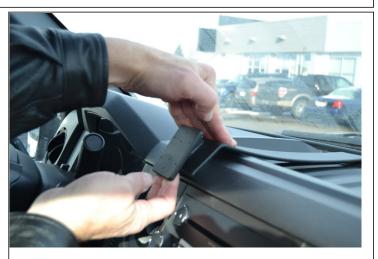

2. While pressing down on the middle section of the ProClip, place your fingers behind the face plate and flex the lower angled edge over the dash over hang closest to you.

3. Press forward on the face plate to make sure the ProClip attaches securely.